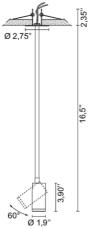

## **Newton spots**

Design ABS Studio

| RECESSED CEILING   |                                                                                                       |  |  |
|--------------------|-------------------------------------------------------------------------------------------------------|--|--|
| Code               | U6344                                                                                                 |  |  |
| Description        | Recessed projector for plasterboard ceilings, with swivel rod aluminum body and COB LED direct light. |  |  |
| Year of production | 2017                                                                                                  |  |  |
| Typology           | recessed ceiling,                                                                                     |  |  |
| Material           | aluminium                                                                                             |  |  |
| Light Emission     | live                                                                                                  |  |  |
| IP grade           | IP20                                                                                                  |  |  |
| Allimentation      | 500mA - 17,8Vdc                                                                                       |  |  |
| Finishes           | .01 White                                                                                             |  |  |
|                    | .02 Black                                                                                             |  |  |
| Light source       | /₩ 8,9W 1353Im 17.8V 4000K CRI>90                                                                     |  |  |
|                    | /WW 8,9W 1303Im 17.8V 3000K CRI>90                                                                    |  |  |
|                    | /XW 8,9W 1244Im 17.8V 2700k CRI>90                                                                    |  |  |
| Net weight         | 1,32 lb                                                                                               |  |  |
|                    | 2,01 inch                                                                                             |  |  |