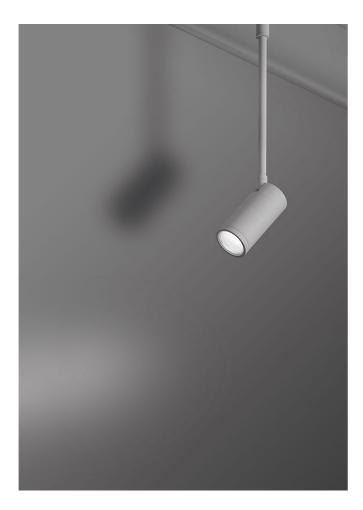

## **Newton spots**

Design ABS Studio

| RECESSED CEILING   |                                                                                                       |  |  |
|--------------------|-------------------------------------------------------------------------------------------------------|--|--|
| Code               | U6344                                                                                                 |  |  |
| Description        | Recessed projector for plasterboard ceilings, with swivel rod aluminum body and COB LED direct light. |  |  |
| Year of production | 2017                                                                                                  |  |  |
| Typology           | recessed ceiling,                                                                                     |  |  |
| Material           | aluminium                                                                                             |  |  |
| Light Emission     | live                                                                                                  |  |  |
| IP grade           | IP20                                                                                                  |  |  |
| Allimentation      | 500mA - 17,8Vdc                                                                                       |  |  |
| Finishes           | .01 White                                                                                             |  |  |
|                    | .02 Black                                                                                             |  |  |
| Light source       | /₩ 8,9W 1353Im 17.8V 4000K CRI>90                                                                     |  |  |
|                    | /WW 8,9W 1303Im 17.8V 3000K CRI>90                                                                    |  |  |
|                    | /XW 8,9W 1244Im 17.8V 2700k CRI>90                                                                    |  |  |
| Net weight         | 1,32 lb                                                                                               |  |  |
|                    | 2,01 inch                                                                                             |  |  |