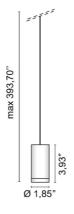

Design ABS Studio

| F 🛈 😿 🖡            |                                                                           |
|--------------------|---------------------------------------------------------------------------|
| SUSPENSION S       | YSTEM                                                                     |
| Code               | U1592                                                                     |
| Description        | Suspension lamp system with aluminum body, COB LED direct and point light |
| Year of production | 2019                                                                      |
| Туроlоду           | suspension, system,                                                       |
| Material           | aluminium                                                                 |
| Light Emission     | live                                                                      |
| IP grade           | IP20                                                                      |
| Allimentation      | 350mA - 17Vdc                                                             |
| Finishes           | .02 Black                                                                 |
|                    | .25 📗 Satin gold                                                          |
|                    | .32 🚺 Satin nickel                                                        |
| Light source       | ₩ 5,9W 1060Im 17V 4000K CRI>90                                            |
|                    | /WW 5,9W 1030Im 17V 3000K CRI>90                                          |
|                    | /XW 5,9W 969Im 17V 2700k CRI>90                                           |
| Net weight         | 1,54 lb                                                                   |
| ×                  | 393,70 inch                                                               |