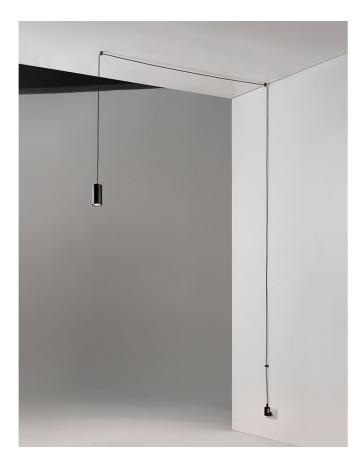

Design ABS Studio

| F 🛈 😿 🖡            |                                                                           |
|--------------------|---------------------------------------------------------------------------|
| SUSPENSION S       | YSTEM                                                                     |
| Code               | U1592                                                                     |
| Description        | Suspension lamp system with aluminum body, COB LED direct and point light |
| Year of production | 2019                                                                      |
| Туроlоду           | suspension, system,                                                       |
| Material           | aluminium                                                                 |
| Light Emission     | live                                                                      |
| IP grade           | IP20                                                                      |
| Allimentation      | 350mA - 17Vdc                                                             |
| Finishes           | .02 Black                                                                 |
|                    | .25 📗 Satin gold                                                          |
|                    | .32 🚺 Satin nickel                                                        |
| Light source       | ₩ 5,9W 1060Im 17V 4000K CRI>90                                            |
|                    | /WW 5,9W 1030Im 17V 3000K CRI>90                                          |
|                    | /XW 5,9W 969Im 17V 2700k CRI>90                                           |
| Net weight         | 1,54 lb                                                                   |
| ×                  | 393,70 inch                                                               |