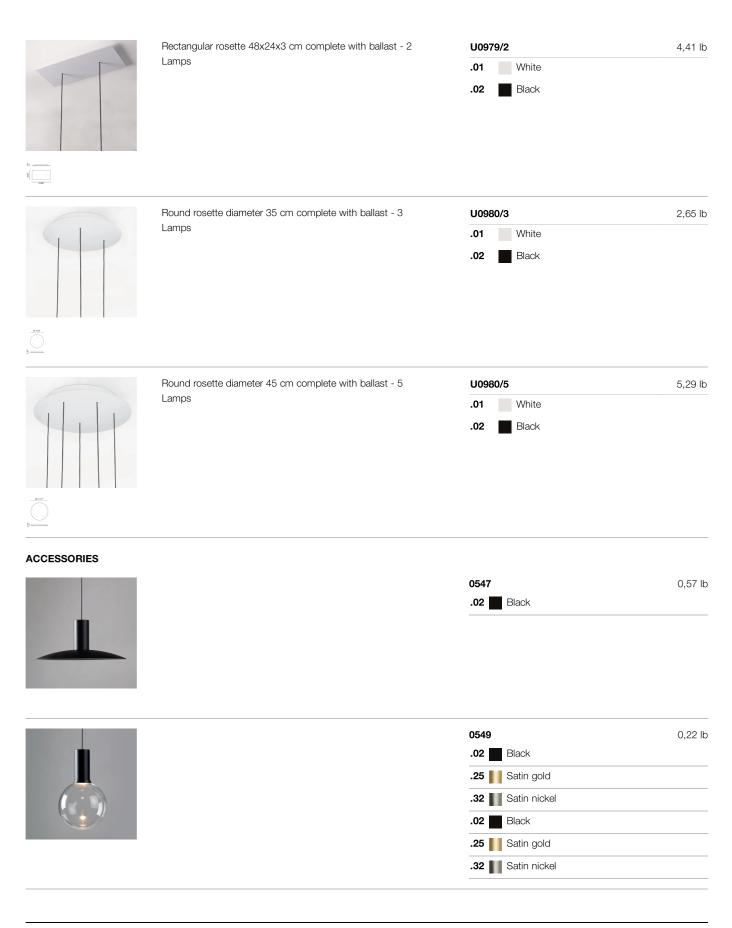

#### **ELEMENTI DI SISTEMA**

EGOLUCE s.r.l, via I.Newton 12 - 20016 Pero - Milan - tel. +39 02 339586.1 - fax. +39 02 3535112 - info@egoluce.com - www.egoluce.com

Design ABS Studio

| Plasterboard rosette without cable with ballast - 1 lamp          | U0970<br>.01 White<br>.02 Black   | 0,44 lb |
|-------------------------------------------------------------------|-----------------------------------|---------|
| Round rosette diameter 20 cm complete with ballast - 1<br>Lamp    | U0557/1<br>.01 White<br>.02 Black | 0,00 lb |
| Round rosette diameter 20 cm complete with ballast - 2<br>Lamps   | U0557/2<br>.01 White<br>.02 Black | 1,10 lb |
| Round rosette diameter 38 cm complete with ballast - 3<br>Lamps   | U0557/3<br>.01 White<br>.02 Black | 3,75 lb |
| Round rosette diameter 38 cm complete with ballast - 4-6<br>Lamps | U0557/6<br>.01 White<br>.02 Black | 3,97 lb |